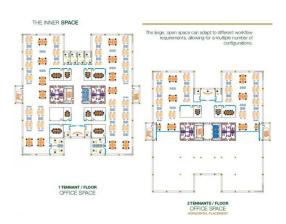

month

Location



Available space

500 og m

Available office space

500 sq m Minimum office space

i·O

# officefinder.ro

## Standard fit-Out

| 藤        | Air conditioning  | <u> </u> | Reception        |
|----------|-------------------|----------|------------------|
| =        | Raised floor      | ١        | Security         |
| -        | Suspended ceiling | @        | Fibre optics     |
| 0        | Telephone cabling |          | Switchboard      |
| ®S.      | Computer cabling  | ⊞        | Openable windows |
| 4        | Power cabling     | \$       | Generator        |
| *        | Sprinklers        | <b>+</b> | Elevators        |
| <b>@</b> | Smoke detectors   |          |                  |
|          |                   |          |                  |

## Typical floor plan



## Available space

| Floor | Vacant space        | Availability        |
|-------|---------------------|---------------------|
| 2     | please contact us * | please contact us * |
| Total | after login *       |                     |

## **Public transport**

Metro: M3 Bus: 137, 138, 178, 278 Tram: 8, 25



& +40 21 302 3400 More information